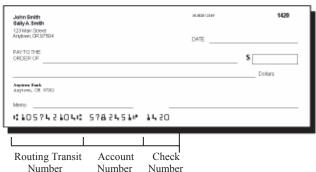

| ELECTRONIC FUNDS TRANSFER AUTHORIZATION  I (we) authorize                                                                                                                                                                                                                                                                              |           |                                        |  |
|----------------------------------------------------------------------------------------------------------------------------------------------------------------------------------------------------------------------------------------------------------------------------------------------------------------------------------------|-----------|----------------------------------------|--|
| Credit Union Members: Please contact your Credit Union to verify account and routing numbers for automatic payments.                                                                                                                                                                                                                   |           |                                        |  |
| Your Name                                                                                                                                                                                                                                                                                                                              | Phone #   | DEPOSITORY - Bank or Credit Union Name |  |
| Address                                                                                                                                                                                                                                                                                                                                |           | Bank or Credit Union Address           |  |
| City                                                                                                                                                                                                                                                                                                                                   | State Zip | City State Zip  Type: Checking Savings |  |
| Routing Transit Number (see sample below)                                                                                                                                                                                                                                                                                              |           | Account Number (see sample below)      |  |
| This authorization will remain in full force and effect until I (we) notify the CENTER in writing of its termination in such time and in such manner as to afford Tuition Express and DEPOSITORY a reasonable opportunity to act upon it. Notices must be received at a minimum of 5 business days in advance of the termination date. |           |                                        |  |
| Signature                                                                                                                                                                                                                                                                                                                              |           | Date                                   |  |
| Record Retention Notice: The child care provider shall retain all parent (client) authorization forms in a secure location for a period of two years from the date of client withdrawal from the Tuition Express <sup>TM</sup> program.  *Tuition Express is an assumed business name of Blum Investment Group, Inc.                   |           |                                        |  |